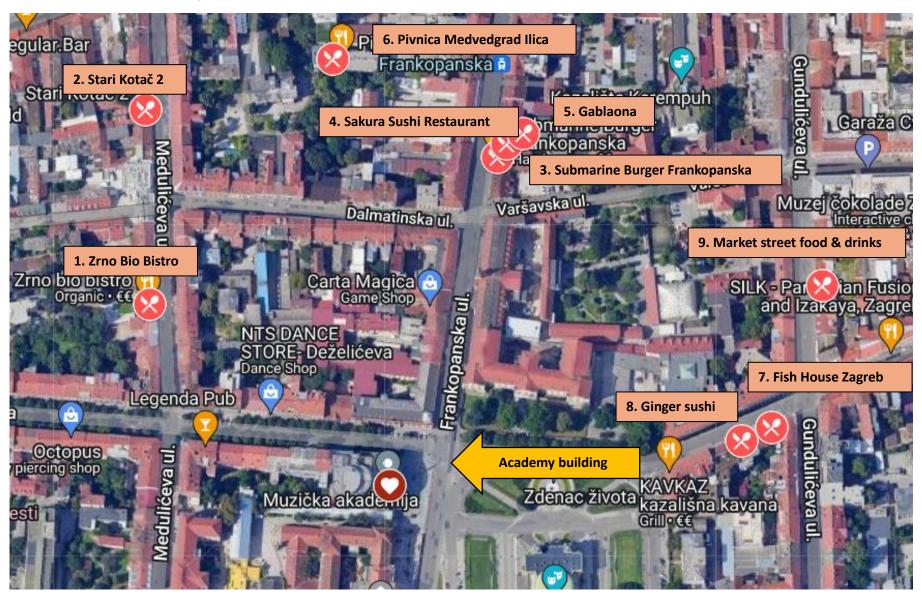

# Where to eat near the Academy of Music?

Near the Academy of Music, situated in the city centre, there is a wide range of food options. To help you choose where to eat during your lunch break, we recommend some of our favourite places with different food options!

#### 1. Zrno Bio Bistro

Croatia's oldest organic farm provides a range of artisanal produce for this vegan restaurant.

Address: Medulićeva 20

Walking distance from the Academy: 4 minutes Working hours: 12 – 21:30 h on Wednesday & Friday

### 2. Stari kotač 2

Local barbecue restaurant – ćevapi, pljeskavica etc.

Address: Medulićeva 6

Walking distance from the Academy: 6 minutes

Working hours: 10 – 22:30 h on Wednesday, 10 – 24 h on Friday Google Maps link: <a href="https://maps.app.goo.gl/MdNohYc5doiyPiAn6">https://maps.app.goo.gl/MdNohYc5doiyPiAn6</a>

### 3. Submarine Burger Frankopanska

Hamburger restaurant. Address: Frankopanska 11

Walking distance from Faculty: 4 minutes

Working hours: 11 – 23 h on Wednesday & Friday

Google Maps link: https://maps.app.goo.gl/BMWmqwhVHPwkjpFV9

#### 4. Sakura Sushi Restaurant

Japanese Restaurant. Address: Frankopanska 11

Walking distance from the Academy: 4 minutes Working hours: 11 – 23 h on Wednesday & Friday

Google Maps link: <a href="https://maps.app.goo.gl/E5ij74LVMVpwhEdx8">https://maps.app.goo.gl/E5ij74LVMVpwhEdx8</a>

#### 5. Gablaona

Burger takeaway with a couple of tables.

Address: Frankopanska 9

Walking distance from the Academy: 3 minutes Working hours: 11 – 22 h on Wednesday & Friday

Google Maps link: <a href="https://maps.app.goo.gl/dhMyZ1J53Di5ZJvF6">https://maps.app.goo.gl/dhMyZ1J53Di5ZJvF6</a>

#### 6. Pivnica Medvedgrad Ilica

Beerhause with local dishes, fast daily specialties and craft beer.

Address: Ilica 49

Walking distance from the Academy: 8 minutes Working hours: 10 – 24 h on Wednesday & Friday

### 7. Fish House Zagreb

Small seafood restaurant. Address: Masarykova 19

Walking distance from the Academy: 3 minutes Working hours: 12 – 22 h on Wednesday & Friday

Google Maps link: https://maps.app.goo.gl/1WAqsGyieZoCcqWD8

# 8. Ginger Sushi

Sushi restaurant.

Address: Masarykova 21

Walking distance from the Academy: 3 minutes

Working hours: 11 – 22 h on Wednesday, 11 – 23 h on Friday Google Maps link: <a href="https://maps.app.goo.gl/yRiv7rWrjhVcSwJHA">https://maps.app.goo.gl/yRiv7rWrjhVcSwJHA</a>

#### 9. Market street food & drinks

Bistro with local and international cuisine.

Address: Gundulićeva 13

Walking distance from the Academy: 5 minutes

Working hours: 11:30 – 23 h on Wednesday, 11:30 – 24 h on Friday Google Maps link: <a href="https://maps.app.goo.gl/4zMMe2x9mR1wsAjq5">https://maps.app.goo.gl/4zMMe2x9mR1wsAjq5</a>