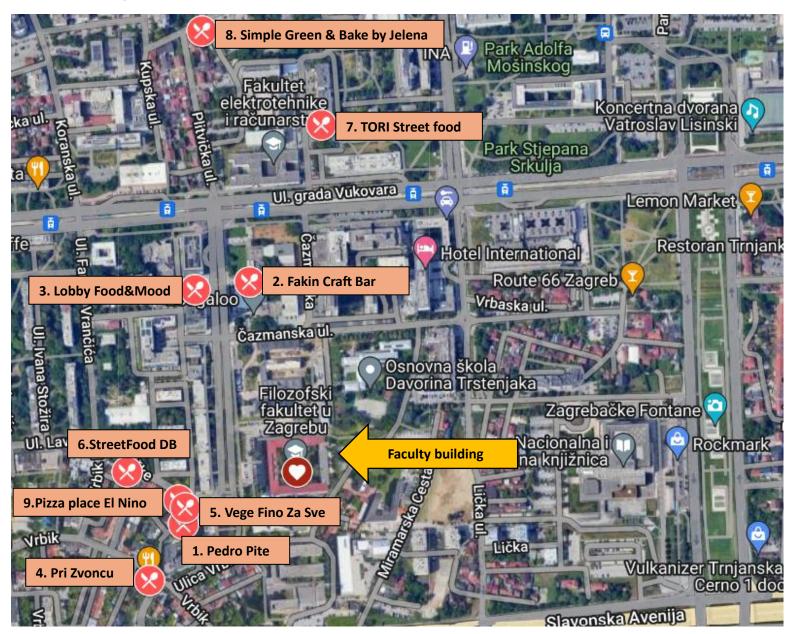

### Where to eat near the Faculty of Humanities and Social Sciences?

Near the Faculty of Humanities and Social Sciences, there is a wide range of options if you are hungry - from bakeries, fast food to traditional restaurants. To help you choose where to eat during your lunch break, we recommend some of our favourite places with different food options!

#### 1. Pedro pite

Pies/ strudels and homemade hot dishes (daily lunch menu)

Address: Ulica Vrbik IV 3

Walking distance from Faculty: 3 minutes

Working hours: 09 - 18h on Thursday; 09 - 16h on Saturday Google maps link: https://maps.app.goo.gl/YtDRAgsestkpyy5v9

#### 2. Fakin Craft Bar

Pub with daily lunch menu and Burgers, Ribs, Mac and cheese, Chicken salad etc.

Address: Ulica grada Vukovara 68

Walking distance from Faculty: 5 minutes

Working hours: 10 - 00h on Thursday; 16 - 00h on Saturday Google maps link: https://maps.app.goo.gl/M9JtRSkbFijzyi3u6

# 3. Lobby Food&Mood

Daily lunch menu

Address: Ivana Lučića 2

Walking distance from Faculty: 5 minutes

Working hours: 07:30 - 20h on Thursday; closed on Saturday

Google maps link: <a href="https://maps.app.goo.gl/SNmx4SW4jmybdmJeA">https://maps.app.goo.gl/SNmx4SW4jmybdmJeA</a>

### 4. Pri Zvoncu

Traditional Croatian food (rustic dishes and mainly meat dishes)

Address: Ulica Vrbik XII 1

Walking distance from Faculty: 5 minutes

Working hours: 11:30 – 00h on Thursday & Saturday

Google maps link: <a href="https://maps.app.goo.gl/p7n64Z135fS8BR7u7">https://maps.app.goo.gl/p7n64Z135fS8BR7u7</a>

# 5. Vege Fino Za Sve

Vegan restaurant

Address: Ulica Lavoslava Ružičke 48 Walking distance from Faculty: 3 minutes

Working hours: 11-18h on Thursday; closed on Saturday

Google maps link: <a href="https://maps.app.goo.gl/etdM7ksDjUDPU71b7">https://maps.app.goo.gl/etdM7ksDjUDPU71b7</a>

#### 6. StreetFood DB

Fast food restaurant

Address: Ul. Lavoslava Ružičke 36 Walking distance: 3 minutes

Working hours: 12 - 23:30h on Thursday & Saturday

Google maps link: <a href="https://maps.app.goo.gl/K9pe6QEkw9fiMaeZA">https://maps.app.goo.gl/K9pe6QEkw9fiMaeZA</a>

### 7. TORI Street food

Asian fusion restaurant

Address: Trg Ivana Kukuljevića 5

Walking distance from Faculty: 10 minutes Working hours: 11 - 20h on Thursday & Saturday

Google maps link: <a href="https://maps.app.goo.gl/a5CuBQgckmKn1Rdi7">https://maps.app.goo.gl/a5CuBQgckmKn1Rdi7</a>

# 8. Simple Green & Bake by Jelena

Vegan restaurant

Address: Sutlanska ulica 1

Walking distance from Faculty: 10 minutes

Working hours: 07 - 16h on Thursday; closed on Saturday

Google maps link: https://maps.app.goo.gl/7PKhdLWMg5xALAW4A

#### 9. Pizza place El Nino

Pizza

Address: Ulica Lavoslava Ružičke 46 Walking distance from Faculty: 3 minutes

Working hours: 11 - 23h on Thursday; 16 - 23h on Saturday Google maps link: https://maps.app.goo.gl/LJTSLKMnBtDSZhiQ9